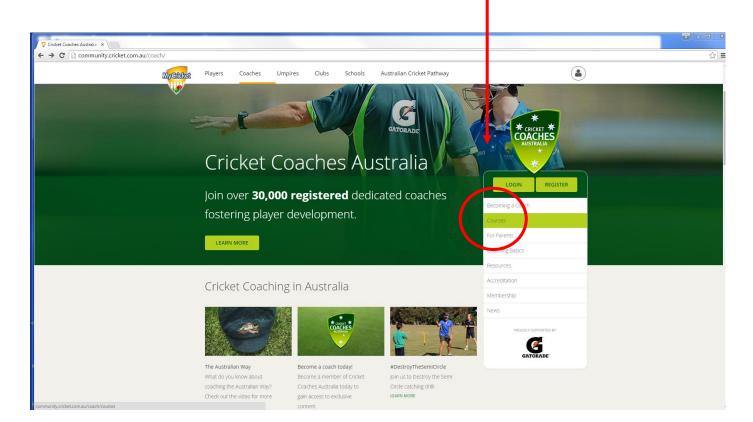

#### Step 4:

You can now REGISTER FOR A COMMUNITY COACHING COURSE. Click on the courses tab