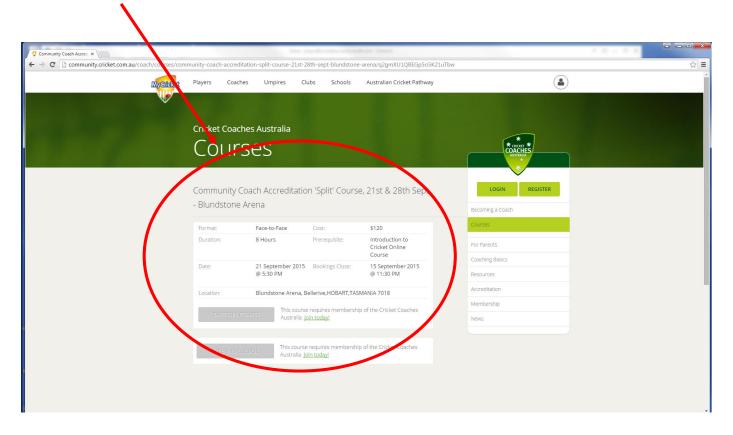

#### Step 8:

The course **DETAILS** will now display

#### Step 9:

To register click on the TAKE THIS COURSE button

| Introduction to Cricket Or x                         |                                                                                                       | Same -                                           | () <b></b> |
|------------------------------------------------------|-------------------------------------------------------------------------------------------------------|--------------------------------------------------|------------|
| ← → C C community.cricket.com.au/coach/courses/intro | oduction-to-cricket-online-course/8DzgThPWAkO4G6akGu/jaA<br>Players Coaches Umpires Clubs Schools Au: | stralian Cricket Pathway                         | <u></u>    |
|                                                      |                                                                                                       |                                                  |            |
|                                                      | Cricket Coaches Australia                                                                             |                                                  |            |
|                                                      | Courses                                                                                               | COACH<br>AND AND AND AND AND AND AND AND AND AND | res        |
|                                                      | Introduction to Cricket Online Course                                                                 | LOGIN                                            | REGISTER   |
|                                                      | Format: Quine Cost: Fi                                                                                | Becoming a Coach                                 |            |
|                                                      |                                                                                                       | lone Courses                                     |            |
| $\langle$                                            | TAKETHIS CORSE This course inquires membership of th<br>Australia Joy today!                          | e Cricket Coaches For Parents                    |            |
|                                                      |                                                                                                       | Coaching Basics                                  |            |
|                                                      | TAKETHIS COURSE This course requires membership of th<br>Australia. Join today!                       |                                                  |            |
|                                                      | Australia. <u>Juir touay</u>                                                                          | Accreditation                                    |            |
|                                                      |                                                                                                       | Membership                                       |            |
|                                                      |                                                                                                       |                                                  |            |
|                                                      |                                                                                                       |                                                  |            |
|                                                      |                                                                                                       |                                                  |            |
|                                                      |                                                                                                       |                                                  |            |
|                                                      |                                                                                                       |                                                  |            |
|                                                      |                                                                                                       |                                                  |            |