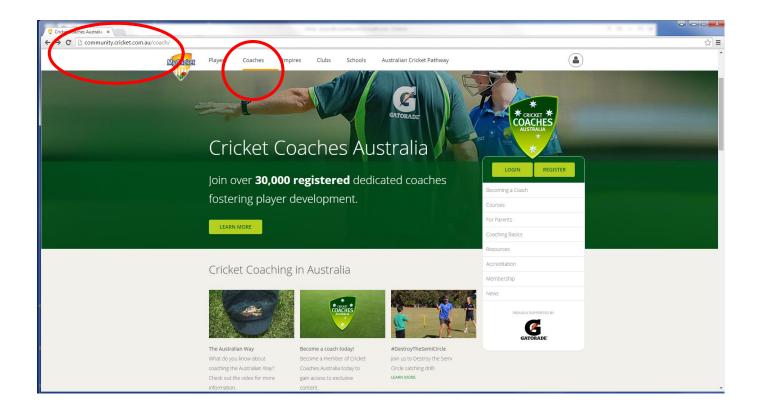

#### Step 1:

Open your web browser and cut and paste or type in the below web address

http://community.cricket.com.au/coach

You will now be at the Cricket Coaches Australia page, CONGRATULATIONS!

Step one is now complete!

### Step 2:

If you are not registered please click on the **REGISTER** button or **LOG IN** as per instructions on next page