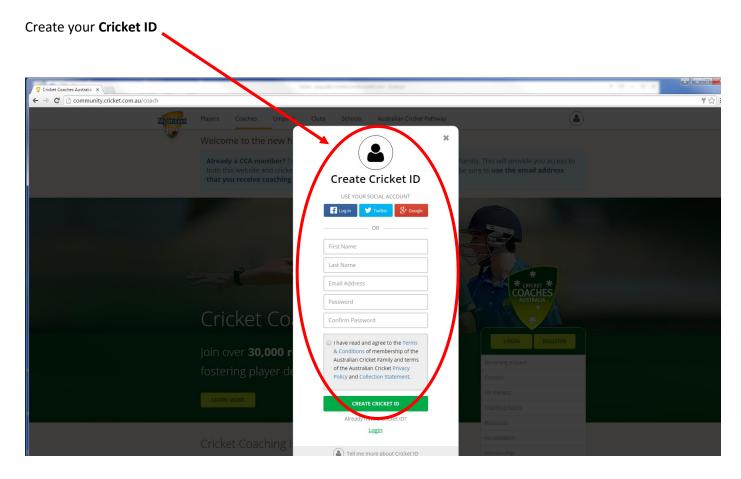

### Step 2:

If you are not registered please click on the **REGISTER** button or **LOG IN** as per instructions on next page

#### If you have an EXISTING ID, login HERE