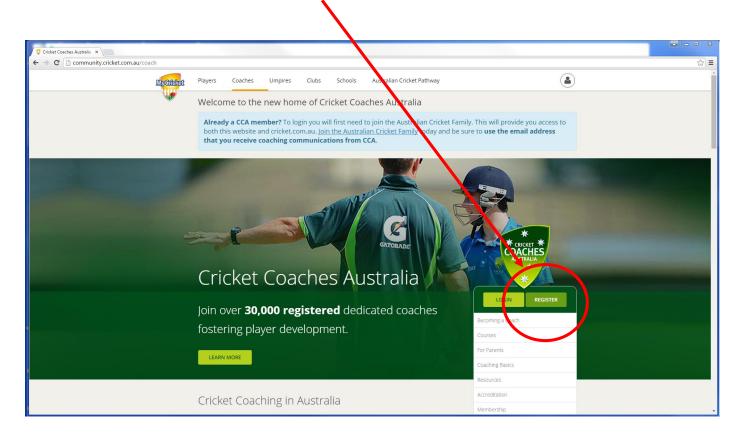

### Step 2:

If you are not registered please click on the **REGISTER** button or **LOG IN** as per instructions on next page