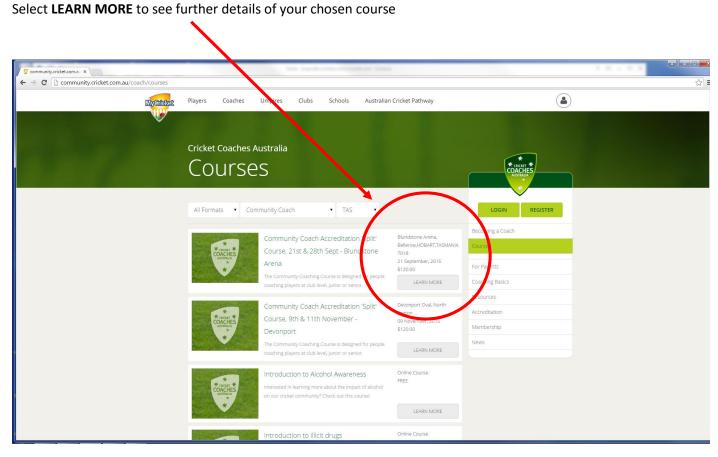

#### Step 4:

You can now REGISTER FOR A COMMUNITY COACHING COURSE. Click on the courses tab

### Step 5:

#### Step 6:

Now select a relevant ACCREDITATION LEVEL

## Step 7:

#### Step 8:

The course **DETAILS** will now display

#### Step 9:

To register click on the TAKE THIS COURSE button

| Introduction to Cricket Or x                         |                                                                                                       | Same -                                           | () <b></b> |
|------------------------------------------------------|-------------------------------------------------------------------------------------------------------|--------------------------------------------------|------------|
| ← → C C community.cricket.com.au/coach/courses/intro | oduction-to-cricket-online-course/8DzgThPWAkO4G6akGu/jaA<br>Players Coaches Umpires Clubs Schools Au: | stralian Cricket Pathway                         | <u></u>    |
|                                                      |                                                                                                       |                                                  |            |
|                                                      | Cricket Coaches Australia                                                                             |                                                  |            |
|                                                      | Courses                                                                                               | COACH<br>AND AND AND AND AND AND AND AND AND AND | res        |
|                                                      | Introduction to Cricket Online Course                                                                 | LOGIN                                            | REGISTER   |
|                                                      | Format: Quine Cost: Fi                                                                                | Becoming a Coach                                 |            |
|                                                      |                                                                                                       | lone Courses                                     |            |
| $\langle$                                            | TAKETHIS CORSE This course inquires membership of th<br>Australia Joy today!                          | e Cricket Coaches For Parents                    |            |
|                                                      |                                                                                                       | Coaching Basics                                  |            |
|                                                      | TAKETHIS COURSE This course requires membership of th<br>Australia. Join today!                       |                                                  |            |
|                                                      | Australia. <u>Juir touay</u>                                                                          | Accreditation                                    |            |
|                                                      |                                                                                                       | Membership                                       |            |
|                                                      |                                                                                                       |                                                  |            |
|                                                      |                                                                                                       |                                                  |            |
|                                                      |                                                                                                       |                                                  |            |
|                                                      |                                                                                                       |                                                  |            |
|                                                      |                                                                                                       |                                                  |            |
|                                                      |                                                                                                       |                                                  |            |