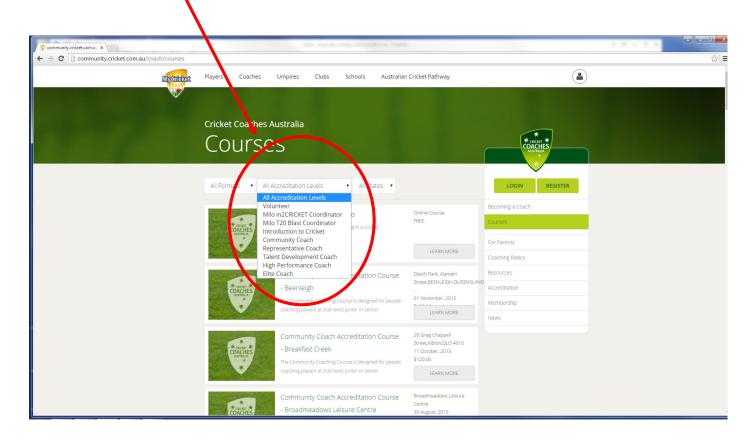

------------------------|----------|------------------|
| Introductio | on to Cricket       | Online Course                           | <u>)</u> | LOGIN            |
| Format:     | Online              | Cost:                                   | Free     | Becoming a Coach |
| Duration:   | 1 Hour              | Prerequisite:                           | None     | Courses          |
|             |                     |                                         |          |                  |

# This course takes approximately 45 minutes and must be completed before you will be allowed to enrol in a Community Coaching Course

#### Step 4:

You can now REGISTER FOR A COMMUNITY COACHING COURSE. Click on the courses tab



### Step 5:



#### Step 6:

Now select a relevant ACCREDITATION LEVEL



## Step 7:



#### Step 8:

The course **DETAILS** will now display



#### Step 9:

To register click on the TAKE THIS COURSE button

| Introduction to Cricket Or x                         |                                                                                                       | Same -                                           | () <b></b> |
|------------------------------------------------------|-------------------------------------------------------------------------------------------------------|--------------------------------------------------|------------|
| ← → C C community.cricket.com.au/coach/courses/intro | oduction-to-cricket-online-course/8DzgThPWAkO4G6akGu/jaA<br>Players Coaches Umpires Clubs Schools Au: | stralian Cricket Pathway                         | <