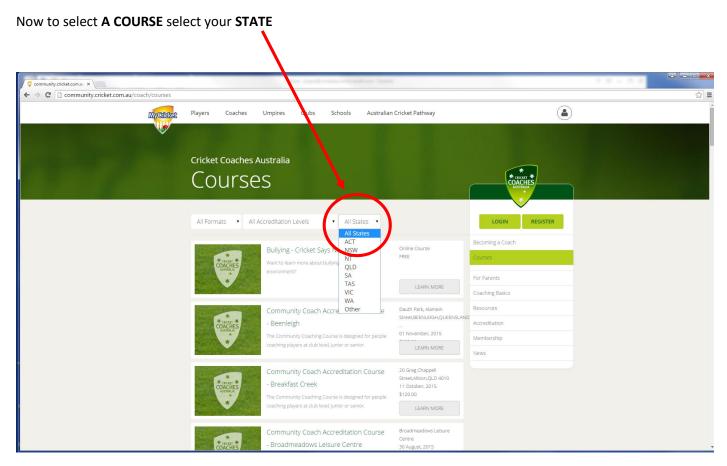

|
|-------------|---------------------|-----------------------------------------|----------|------------------|
| Introductio | on to Cricket       | Online Course                           | <u>)</u> | LOGIN            |
| Format:     | Online              | Cost:                                   | Free     | Becoming a Coach |
| Duration:   | 1 Hour              | Prerequisite:                           | None     | Courses          |
|             |                     |                                         |          |                  |

# This course takes approximately 45 minutes and must be completed before you will be allowed to enrol in a Community Coaching Course

#### Step 4:

You can now REGISTER FOR A COMMUNITY COACHING COURSE. Click on the courses tab



### Step 5:



#### Step 6:

Now select a relevant ACCREDITATION LEVEL



## Step 7:



#### Step 8:

The course **DETAILS** will now display



#### Step 9:

To register click on the TAKE THIS COURSE button

| Introduction to Cricket Or x                         |                                                                                                       | Same -                                           | () <b></b> |
|------------------------------------------------------|-------------------------------------------------------------------------------------------------------|--------------------------------------------------|------------|
| ← → C C community.cricket.com.au/coach/courses/intro | oduction-to-cricket-online-course/8DzgThPWAkO4G6akGu/jaA<br>Players Coaches Umpires Clubs Schools