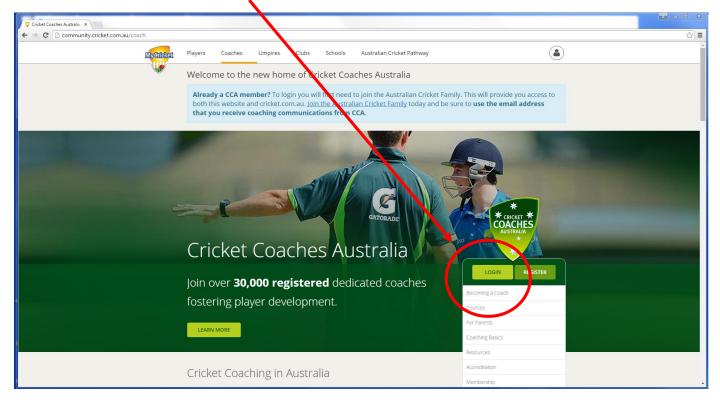

### Step 2:

If you are not registered please click on the **REGISTER** button or **LOG IN** as per instructions on next page

#### If you have an EXISTING ID, login HERE